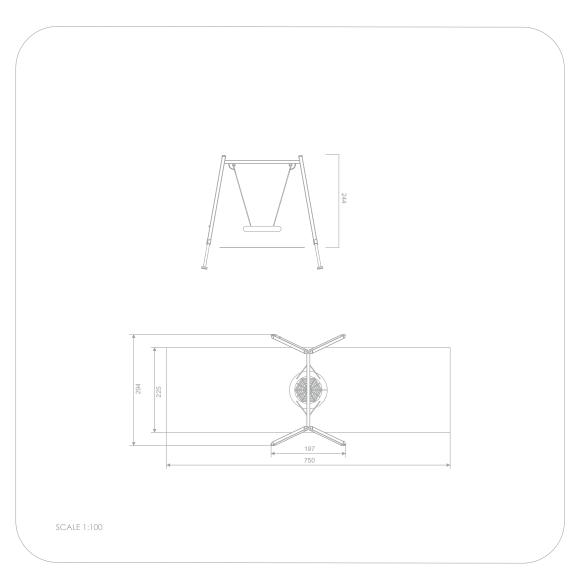

## INFORMATION ABOUT THE PRODUCT

| Dimensions                                                                                                                          | 294 x 197 cm |  |
|-------------------------------------------------------------------------------------------------------------------------------------|--------------|--|
| Safety zone                                                                                                                         | 225 x 750 cm |  |
| Safety zone area                                                                                                                    | 16,9 m²      |  |
| Overall height                                                                                                                      | 244 cm       |  |
| Free fall height                                                                                                                    | 133 cm       |  |
| Amount of users                                                                                                                     | 7            |  |
| Product complies with EN 1176-1:2017-12                                                                                             | YES          |  |
| Availability of spare parts                                                                                                         | YES          |  |
| Age range                                                                                                                           | 3-12         |  |
| According to EN 1176-1:2017-12 norm, the product requires applying a safety surface according to the<br>product's free fall height. |              |  |