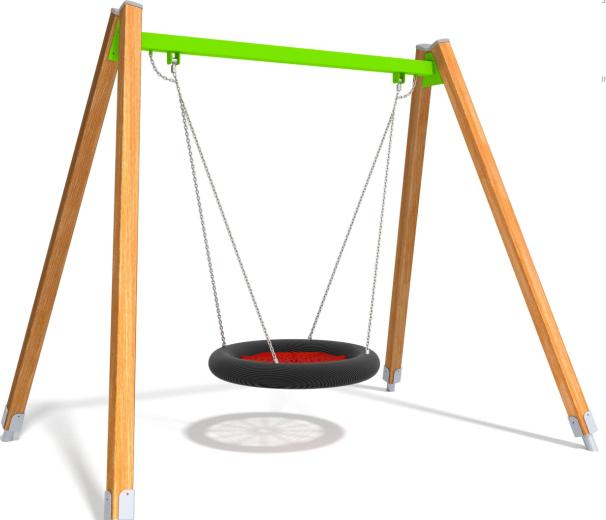

## INFORMATION ABOUT THE PRODUCT

| Dimensions                                                                                                                          | 294 x 197 cm |  |
|-------------------------------------------------------------------------------------------------------------------------------------|--------------|--|
| Safety zone                                                                                                                         | 225 x 750 cm |  |
| Safety zone area                                                                                                                    | 16,9 m²      |  |
| Overall height                                                                                                                      | 244 cm       |  |
| Free fall height                                                                                                                    | 133 cm       |  |
| Amount of users                                                                                                                     | 7            |  |
| Product complies with EN 1176-1:2017-12                                                                                             | YES          |  |
| Availability of spare parts                                                                                                         | YES          |  |
| Age range                                                                                                                           | 3-12         |  |
| According to EN 1176-1:2017-12 norm, the product requires applying a safety surface according to the<br>product's free fall height. |              |  |

## MATERIALS:

| SOLID CONSTRUCTION MADE<br>OF WOOD, 90x90 MM | "BRD NEST" TYPE SEAT<br>WITH A DIAMETER OF 100 CM,<br>HANGED ON 6 MM STAINLESS<br>STEEL CHAINS | SAFE PIPE PLUGS MADE<br>OF INJECTION MOLDED<br>POLYAMID |
|----------------------------------------------|------------------------------------------------------------------------------------------------|---------------------------------------------------------|
|                                              |                                                                                                |                                                         |