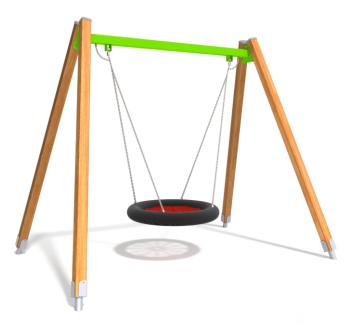

## INFORMATION ABOUT THE PRODUCT

| Dimensions                                                                                                                          | 294 x 197 cm |  |
|-------------------------------------------------------------------------------------------------------------------------------------|--------------|--|
| Safety zone                                                                                                                         | 225 x 750 cm |  |
| Safety zone area                                                                                                                    | 16,9 m²      |  |
| Overall height                                                                                                                      | 244 cm       |  |
| Free fall height                                                                                                                    | 133 cm       |  |
| Amount of users                                                                                                                     | 7            |  |
| Product complies with EN 1176-1:2017-12                                                                                             | YES          |  |
| Availability of spare parts                                                                                                         | YES          |  |
| Age range                                                                                                                           | 3-12         |  |
| According to EN 1176-1:2017-12 norm, the product requires applying a safety surface according to the<br>product's free fall height. |              |  |

## MATERIALS:

| SOLID CONSTRUCTION MADE<br>OF WOOD, 90x90 MM | "BRD NEST" TYPE SEAT<br>WITH A DIAMETER OF 100 CM,<br>HANGED ON 6 MM STAINLESS<br>STEEL CHAINS | SAFE PIPE PLUGS MADE<br>OF INJECTION MOLDED<br>POLYAMID |
|----------------------------------------------|------------------------------------------------------------------------------------------------|---------------------------------------------------------|
|                                              |                                                                                                |                                                         |